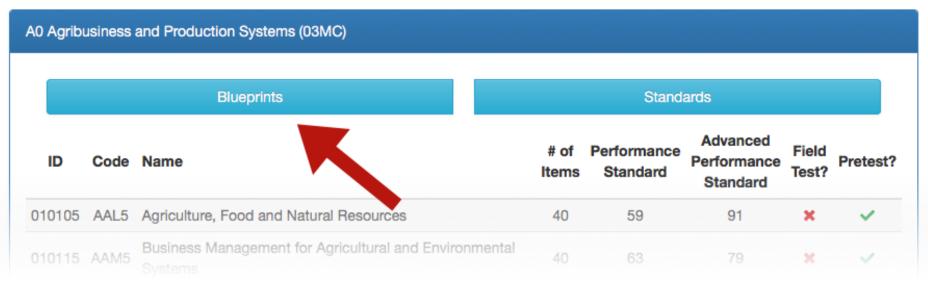

# **Finding Blueprints**

### Click on "Blueprints" button for the relevant pathway

### **Agriculture and Environmental Systems**