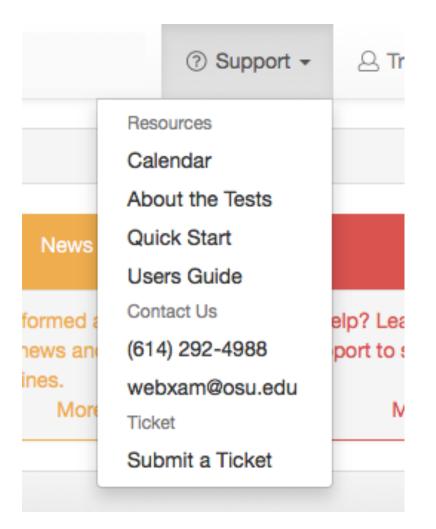

#### Read More

#### WebXam Releases September 2018 Newsletter

Learn about the 2018-19 WebXam calendar, changes to WebXam, Bulk Data uploads, Pretesting Window, IT Pretesting, Teacher Review Price Increase, and Share Your Expertise in Cybersecurity – Be a SME!.