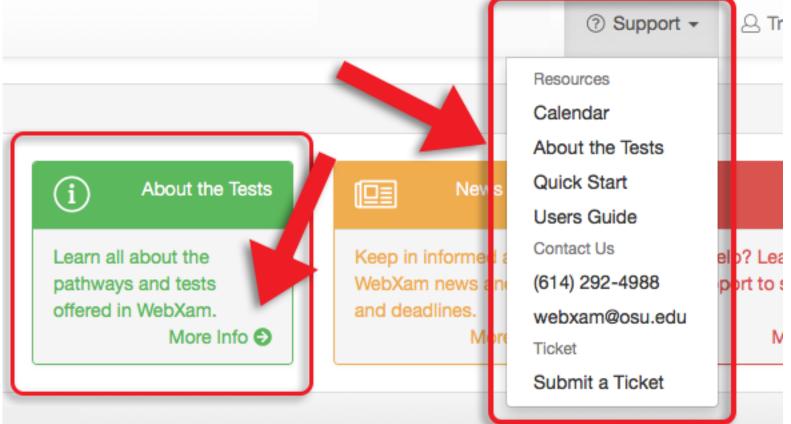

# **Finding Blueprints**

# Navigate to WebXam.org home page and click on About the Tests